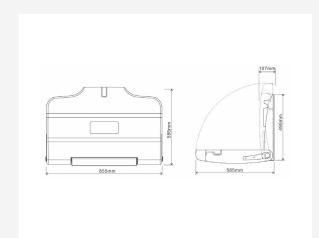

## B-111

UTEC provides baby safe solution for baby changing stations. The unit are easy to install and durable ,To meet your washroom needs.

| Model No.                                                                                                    | B-111                  |
|--------------------------------------------------------------------------------------------------------------|------------------------|
| Dimensions                                                                                                   | Open: 855*545*495mm    |
|                                                                                                              | Closed: 855*585*107mm  |
| Material                                                                                                     | HDPE                   |
| Unit Net Weight                                                                                              | 11 Kgs                 |
| Color                                                                                                        | cream white or gray    |
| Recommended installation                                                                                     | 800 mm at lowest point |
| Comply with the EN 12221 standards and units tested in our own laboratories have withstood loads over 50 kgs |                        |