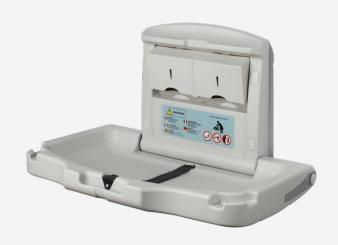

## B-111

UTEC provides baby safe solution for baby changing stations. The unit are easy to install and durable ,To meet your washroom needs.

| Model No.                                                                                                    | B-111                  |
|--------------------------------------------------------------------------------------------------------------|------------------------|
| Dimensions                                                                                                   | Open: 855*545*495mm    |
|                                                                                                              | Closed: 855*585*107mm  |
| Material                                                                                                     | HDPE                   |
| Unit Net Weight                                                                                              | 11 Kgs                 |
| Color                                                                                                        | cream white or gray    |
| Recommended installation                                                                                     | 800 mm at lowest point |
| Comply with the EN 12221 standards and units tested in our own laboratories have withstood loads over 50 kgs |                        |