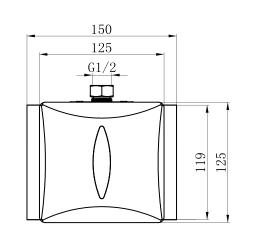

## UT-119B

Recessed electronic infrared flushing control for urinal with a vandal proof complete stainless steel plate in satin finish. Solid brass valve with built-in flow control valve and strainer fitted within the outer stainless steel box.

| Model No.                  | UT-119B                           | UT-119C                    | UT-119B+C                                  |
|----------------------------|-----------------------------------|----------------------------|--------------------------------------------|
|                            | Battery Operated                  | Electrically Operated      | Electrical Operated with Battery<br>Backup |
| External Material          | Screwless s/s plate               | Screwless s/s plate        | Screwless s/s plate                        |
| Dimensions                 | 125 X 125 mm                      | 125 X 125 mm               | 125 X 125 mm                               |
| Power                      | 4 "AA" Alkaline Batteries         | AC220V/50Hz                | 4 "AA" Alkaline Batteries +<br>AC220V/50Hz |
| Battery life               | 2 year's with 100 operations /day | (Optional) Battery standby | 2 year's with 100 operations /day          |
| Water pressure             | 0.4-8 bar                         | 0.4-8 bar                  | 0.4-8 bar                                  |
| Detection range            | Automatic                         | Automatic                  | Automatic                                  |
| Flushing time              | 6 s                               | 6 s                        | 6 s                                        |
| Plumbing Connections       | G 1/2"                            | G 1/2"                     | G 1/2"                                     |
| Ambient temperature        | 1~55°C                            | 1~55°C                     | 1~55°C                                     |
| Power consumption in satic | = 0.5 mW (DC), =3W(AC)            | = 0.5 mW (DC), =3W(AC)     | = 0.5 mW (DC), =3W(AC)                     |