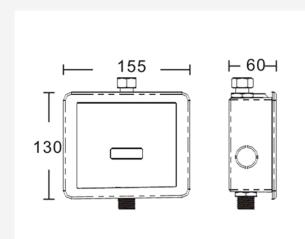

## **UT-11A**

Recessed electronic infrared flushing control for urinal with a vandal proof complete stainless steel plate in satin finish. ABS valve within the High grade ABS body box

| Model No.                  | UT-11A                            | UT-11S                                            |
|----------------------------|-----------------------------------|---------------------------------------------------|
|                            | Battery Operated                  | Electrically Operated                             |
| External Material          | Screwless s/s plate               | Screwless s/s plate                               |
| Dimensions                 | 155 X 130 mm                      | Dimensions 155 X 130 mm                           |
| Power                      | 4 "AA" Alkaline Batteries         | AC operated                                       |
| Battery life               | 2 year's with 100 operations /day | NA                                                |
| Water pressure             | 0.4-8 bar                         | Water pressure 0.4-8 bar                          |
| Detection range            | Automatic                         | Detection range Automatic                         |
| Flushing time              | 6 s                               | Flushing time 6 s                                 |
| Plumbing Connections       | G 1/2"                            | Plumbing Connections G 1/2"                       |
| Ambient temperature        | 1~55°C                            | Ambient temperature 1~55°C                        |
| Power consumption in satic | = 0.5 mW (DC), =3W(AC)            | Power consumption in satic = 0.5 mW (DC), =3W(AC) |