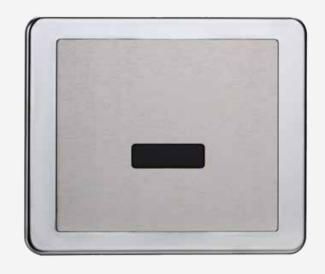

## **UT-11A**

Recessed electronic infrared flushing control for urinal with a vandal proof complete stainless steel plate in satin finish. ABS valve within the High grade ABS body box

| Model No.                  | UT-11A                            | UT-11S                                            |
|----------------------------|-----------------------------------|---------------------------------------------------|
|                            | Battery Operated                  | Electrically Operated                             |
| External Material          | Screwless s/s plate               | Screwless s/s plate                               |
| Dimensions                 | 155 X 130 mm                      | Dimensions 155 X 130 mm                           |
| Power                      | 4 "AA" Alkaline Batteries         | AC operated                                       |
| Battery life               | 2 year's with 100 operations /day | NA                                                |
| Water pressure             | 0.4-8 bar                         | Water pressure 0.4-8 bar                          |
| Detection range            | Automatic                         | Detection range Automatic                         |
| Flushing time              | 6 s                               | Flushing time 6 s                                 |
| Plumbing Connections       | G 1/2"                            | Plumbing Connections G 1/2"                       |
| Ambient temperature        | 1~55°C                            | Ambient temperature 1~55°C                        |
| Power consumption in satic | = 0.5 mW (DC), =3W(AC)            | Power consumption in satic = 0.5 mW (DC), =3W(AC) |