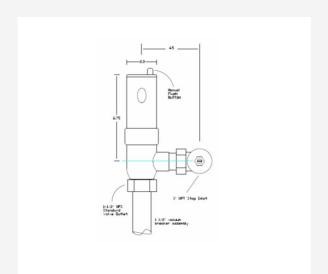

## UT-125B

Electronic flush valve for toilet operated by IR sensor. Includes override flush activator switch giving the user the possibility of alternative manual touch activation.

| Model No.                | UT- 125B                                                                                                                 |
|--------------------------|--------------------------------------------------------------------------------------------------------------------------|
| Power                    | Battery operated external model Solid brass valve for long lasting operation mechanical over ride button (for emergency) |
| Body                     | Solid brass                                                                                                              |
| Stop                     | Solid brass                                                                                                              |
| Spud                     | 1-1/2", 9" long with vacuum breaker                                                                                      |
| Power                    | 4 AA Alkaline batteries                                                                                                  |
| Solenoid valve           | 6 Volt magnet latching                                                                                                   |
| Working Water Pressure   | 1 PSI -100 PSI                                                                                                           |
| Water Inlet Size         | 1" at stop                                                                                                               |
| Water Outlet Size        | 1-1/2" at spud                                                                                                           |
| Water Flow Control       | Yes, at stop                                                                                                             |
| Flush Cycle              | 1.2 GPF/4.5 LPF Field Adjustable                                                                                         |
| Valving System           | Piston type                                                                                                              |
| Strainer                 | 50 Mesh                                                                                                                  |
| Sensor type and Location | Active Infrared, body mount                                                                                              |
| Sensor Microprocessor    | Digital, Pug And Play                                                                                                    |
| Sensing Zone             | 8" to 32"                                                                                                                |