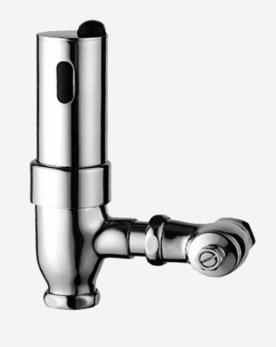

## UT-125B

Electronic flush valve for toilet operated by IR sensor. Includes override flush activator switch giving the user the possibility of alternative manual touch activation.

| Model No.                | UT- 125B                                                                                                                 |
|--------------------------|--------------------------------------------------------------------------------------------------------------------------|
| Power                    | Battery operated external model Solid brass valve for long lasting operation mechanical over ride button (for emergency) |
| Body                     | Solid brass                                                                                                              |
| Stop                     | Solid brass                                                                                                              |
| Spud                     | 1-1/2", 9" long with vacuum breaker                                                                                      |
| Power                    | 4 AA Alkaline batteries                                                                                                  |
| Solenoid valve           | 6 Volt magnet latching                                                                                                   |
| Working Water Pressure   | 1 PSI -100 PSI                                                                                                           |
| Water Inlet Size         | 1" at stop                                                                                                               |
| Water Outlet Size        | 1-1/2" at spud                                                                                                           |
| Water Flow Control       | Yes, at stop                                                                                                             |
| Flush Cycle              | 1.2 GPF/4.5 LPF Field Adjustable                                                                                         |
| Valving System           | Piston type                                                                                                              |
| Strainer                 | 50 Mesh                                                                                                                  |
| Sensor type and Location | Active Infrared, body mount                                                                                              |
| Sensor Microprocessor    | Digital, Pug And Play                                                                                                    |
| Sensing Zone             | 8" to 32"                                                                                                                |