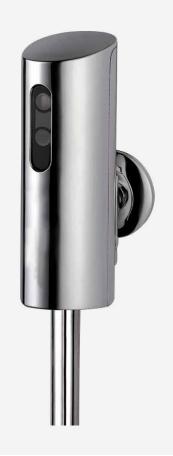

## **UT-15B**

Retrofit model exposed type battery operated – chrome plated ABS body Suited for existing instillation where flushing is done manually and no breakage is desired with an exposed structure, the installation and maintenance is very convenient.

| Model No.                   | UT-15B                            |
|-----------------------------|-----------------------------------|
|                             | Battery Operated                  |
| Power                       | 4 "AA" Alkaline Batteries         |
| Battery life                | 2 year's with 100 operations /day |
| Water pressure              | 0.4-8 bar                         |
| Detection range             | Automatic                         |
| Flushing time               | 6 s                               |
| Plumbing Connections        | G 1/2"                            |
| Ambient temperature         | 1~55°C                            |
| Power consumption in static | = 0.5 mW (DC), =3W(AC             |