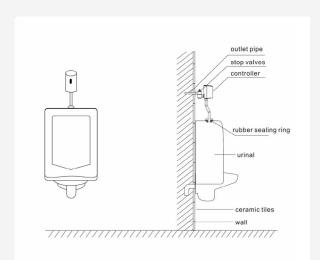

## **UT-15B**

Retrofit model exposed type battery operated – chrome plated ABS body Suited for existing instillation where flushing is done manually and no breakage is desired with an exposed structure, the installation and maintenance is very convenient.