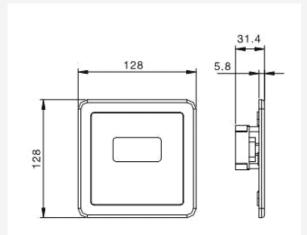

## **UT-18B**

Recessed electronic infrared flushing control for urinal with a vandal proof complete stainless steel plate in satin finish. Solid brass valve with built-in flow control valve and strainer fitted within the outer stainless steel box.

| Model No.                  | UT-18B                            | UT-18C                     | UT-18B+C                                   |
|----------------------------|-----------------------------------|----------------------------|--------------------------------------------|
|                            | Battery Operated                  | Electrically Operated      | Electrical Operated with Battery<br>Backup |
| External Material          | Screwless s/s plate               | Screwless s/s plate        | Screwless s/s plate                        |
| Dimensions                 | 128 X 128 mm                      | 128 X 128 mm               | 128 X 128 mm                               |
| Power                      | 4 "AA" Alkaline Batteries         | AC220V/50Hz                | 4 "AA" Alkaline Batteries +<br>AC220V/50Hz |
| Battery life               | 2 year's with 100 operations /day | (Optional) Battery standby | 2 year's with 100 operations /day          |
| Water pressure             | 0.4-8 bar                         | 0.4-8 bar                  | 0.4-8 bar                                  |
| Detection range            | Automatic                         | Automatic                  | Automatic                                  |
| Flushing time              | 6 s                               | 6 s                        | 6 s                                        |
| Plumbing Connections       | G 1/2"                            | G 1/2"                     | G 1/2"                                     |
| Ambient temperature        | 1~55°C                            | 1~55°C                     | 1~55°C                                     |
| Power consumption in satic | = 0.5 mW (DC), =3W(AC)            | = 0.5 mW (DC), =3W(AC)     | = 0.5 mW (DC), =3W(AC)                     |