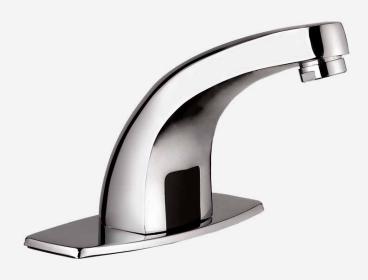

## UT-21BC

Touch-free infrared based electronic tap. The tap is activated automatically when the users place their hands within the sensor range and stops when the users remove their hands. Made with solid brass and chrome plated. Helps washrooms to stay clean and saves water. Touch free usage prevents cross contamination.