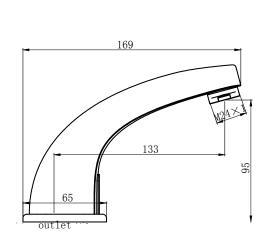

## UT-21BC

Touch-free infrared based electronic tap. The tap is activated automatically when the users place their hands within the sensor range and stops when the users remove their hands. Made with solid brass and chrome plated. Helps washrooms to stay clean and saves water. Touch free usage prevents cross contamination.

| Model No.                         | UT-21BC              |
|-----------------------------------|----------------------|
| Power                             | DC6V / AC220V / Dual |
| Average static power consumption  | <50uA                |
| Instant dynamic power consumption | <2.5W                |
| Working water pressure            | 0.05-0.7MPa          |
| Sensor distance                   | 10-30cm              |
| Error detection time              | <0.6 second          |
| Maximum washing time              | 60 seconds (Default) |
| Inlet diameter                    | G1/2"                |
| Outlet diameter                   | G1/2"                |