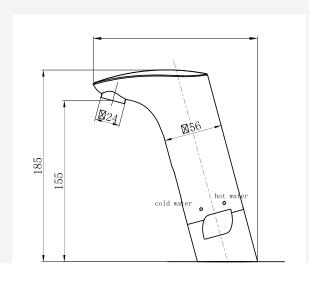

## UT-24MX BC

Touch-free infrared based electronic tap. The tap is activated automatically when the users place their hands within the sensor range and stops when the users remove their hands. Made with solid brass and chrome plated. Helps washrooms to stay clean and saves water. Touch free usage prevents cross contamination.

| Model No.                         | UT-24MX BC           |
|-----------------------------------|----------------------|
| Power                             | DC6V / AC220V / Dual |
| Average static power consumption  | <50uA                |
| Instant dynamic power consumption | <2.5W                |
| Working water pressure            | 0.05-0.7MPa          |
| Sensor distance                   | 10-30cm              |
| Error detection time              | <0.6 second          |
| Maximum washing time              | 60 seconds (Default) |
| Inlet diameter                    | G1/2"                |
| Outlet diameter                   | G1/2"                |