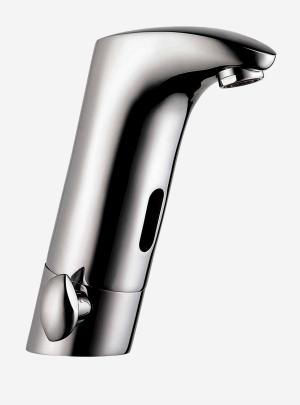

## UT-24MX BC

Touch-free infrared based electronic tap. The tap is activated automatically when the users place their hands within the sensor range and stops when the users remove their hands. Made with solid brass and chrome plated. Helps washrooms to stay clean and saves water. Touch free usage prevents cross contamination.