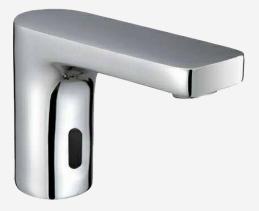

## UT-25BC

Touch-free infrared based electronic tap. The tap is activated automatically when the users place their hands within the sensor range and stops when the users remove their hands. Made with solid brass and chrome plated. Helps washrooms to stay clean and saves water. Touch free usage prevents cross contamination.

| Model No.                         | UT-25BC              |
|-----------------------------------|----------------------|
| Power                             | DC6V / AC220V / Dual |
| Average static power consumption  | <50uA                |
| Instant dynamic power consumption | <2.5W                |
| Working water pressure            | 0.05-0.7MPa          |
| Sensor distance                   | 10-30cm              |
| Error detection time              | <0.6 second          |
| Maximum washing time              | 60 seconds (Default) |
| Inlet diameter                    | G1/2"                |
| Outlet diameter                   | G1/2"                |