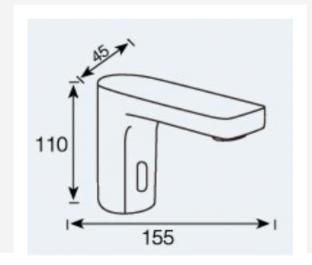

## UT-25BC

Touch-free infrared based electronic tap. The tap is activated automatically when the users place their hands within the sensor range and stops when the users remove their hands. Made with solid brass and chrome plated. Helps washrooms to stay clean and saves water. Touch free usage prevents cross contamination.

| Model No.                         | UT-25BC              |
|-----------------------------------|----------------------|
| Power                             | DC6V / AC220V / Dual |
| Average static power consumption  | <50uA                |
| Instant dynamic power consumption | <2.5W                |
| Working water pressure            | 0.05-0.7MPa          |
| Sensor distance                   | 10-30cm              |
| Error detection time              | <0.6 second          |
| Maximum washing time              | 60 seconds (Default) |
| Inlet diameter                    | G1/2"                |
| Outlet diameter                   | G1/2"                |