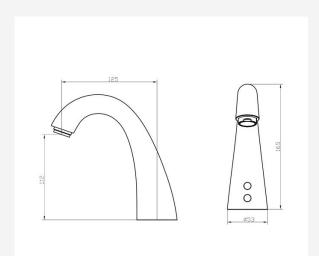

## SPECIFICATION SHEET

## UT-28BC

Touch-free infrared based electronic tap. The tap is activated automatically when the users place their hands within the sensor range and stops when the users remove their hands. Made with solid brass and chrome plated. Helps washrooms to stay clean and saves water. Touch free usage prevents cross contamination.

| Model No.                         | UT-28BC              |
|-----------------------------------|----------------------|
| Power                             | DC6V / AC220V / Dual |
| Average static power consumption  | <50uA                |
| Instant dynamic power consumption | <2.5W                |
| Working water pressure            | 0.05-0.7MPa          |
| Sensor distance                   | 10-30cm              |
| Error detection time              | <0.6 second          |
| Maximum washing time              | 60 seconds (Default) |
| Inlet diameter                    | G1/2"                |
| Outlet diameter                   | G1/2"                |