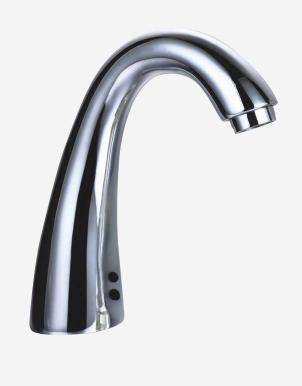

## SPECIFICATION SHEET

## UT-28BC

Touch-free infrared based electronic tap. The tap is activated automatically when the users place their hands within the sensor range and stops when the users remove their hands. Made with solid brass and chrome plated. Helps washrooms to stay clean and saves water. Touch free usage prevents cross contamination.