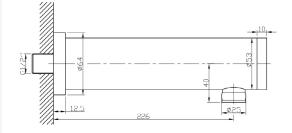

| Model No.                         | UT-295B              |
|-----------------------------------|----------------------|
| Power                             | DC6V                 |
| Average static power consumption  | <50uA                |
| Instant dynamic power consumption | <2.5W                |
| Working water pressure            | 0.05-0.7MPa          |
| Sensor distance                   | 10-30cm              |
| Error detection time              | <0.6 second          |
| Maximum washing time              | 60 seconds (Default) |
| Inlet diameter                    | G1/2"                |
| Outlet diameter                   | G1/2"                |