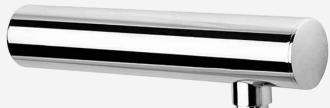

## UT-295B

Touch-free infrared based electronic tap. The tap is activated automatically when the users place their hands within the sensor range and stops when the users remove their hands. Made with solid brass and chrome plated. Helps washrooms to stay clean and saves water. Touch free usage prevents cross contamination. All control parts in the faucet. Suited for wall mounted installations.