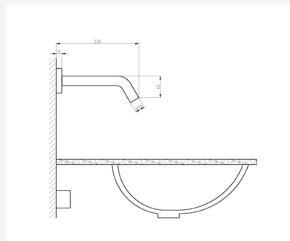

## UT-29BC

Touch-free infrared based electronic tap. The tap is activated automatically when the users place their hands within the sensor range and stops when the users remove their hands. Made with solid brass and chrome plated. Helps washrooms to stay clean and saves water. Touch free usage prevents cross contamination. Suited for wall-mounted installations.