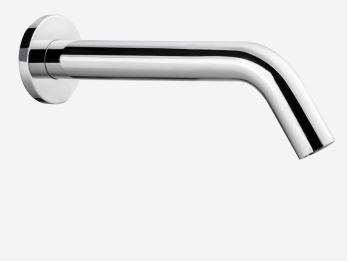

## UT-29BC

Touch-free infrared based electronic tap. The tap is activated automatically when the users place their hands within the sensor range and stops when the users remove their hands. Made with solid brass and chrome plated. Helps washrooms to stay clean and saves water. Touch free usage prevents cross contamination. Suited for wall-mounted installations.