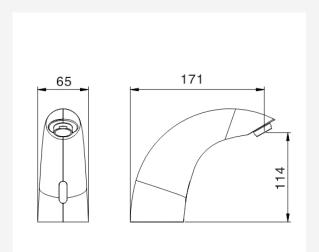

## SPECIFICATION SHEET

## UT-30BC

Touch-free infrared based electronic tap. The tap is activated automatically when the users place their hands within the sensor range and stops when the users remove their hands. Made with solid brass and chrome plated. Helps washrooms to stay clean and saves water. Touch free usage prevents cross contamination.

| Model No.                         | UT-30BC              |
|-----------------------------------|----------------------|
| Power                             | DC6V / AC220V / Dual |
| Average static power consumption  | <50uA                |
| Instant dynamic power consumption | <2.5W                |
| Working water pressure            | 0.05-0.7MPa          |
| Sensor distance                   | 10-30cm              |
| Error detection time              | <0.6 second          |
| Maximum washing time              | 60 seconds (Default) |
| Inlet diameter                    | G1/2"                |
| Outlet diameter                   | G1/2"                |