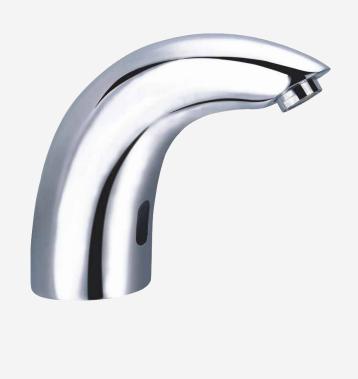

## SPECIFICATION SHEET

## UT-30BC

Touch-free infrared based electronic tap. The tap is activated automatically when the users place their hands within the sensor range and stops when the users remove their hands. Made with solid brass and chrome plated. Helps washrooms to stay clean and saves water. Touch free usage prevents cross contamination.