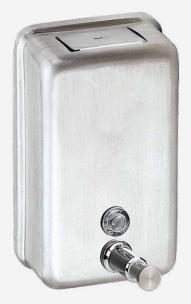

## UT- 3100

Durable & high capacity manual soap dispensers are designed to be durable for everyday use. These have rust-resistant surface for easy maintenance and cleaning. The non-leaking pump dispense precise amount of soap at each press which is helpful to reduce waste and keep washroom neat.

| Model No. | UT- 3100                                |
|-----------|-----------------------------------------|
| Mounting  | Wall Mounted                            |
| Material  | 0.7mm type S/s 304 with #4 satin finish |
| Capacity  | 1200ml                                  |
| Size      | W121xH206xD72 mm                        |