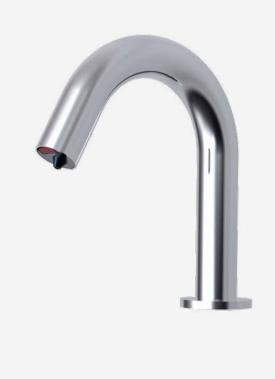

## UT- 327

Electronic Touch-free soap counter mounted dispenser which drastically reduces soap consumption with Cross contamination protection. There is no physical contact with Easy installation and refilling. Highly durable for all traffic locations

| Model No.                         | UT- 327                                  |
|-----------------------------------|------------------------------------------|
| Mount                             | Deck-Mounted Sensor Soap Dispenser       |
| Material                          | Chrome plated Brass Body                 |
| Working power                     | DC6V/AC220V (4pcs AA alkaline batteries) |
| Average static power consumption  | <50uA                                    |
| Instant dynamic power consumption | <5W                                      |
| Sensor distance                   | 7-8cm                                    |
| Soap capacity                     | 1000ML                                   |
| Sensor life time                  | 300,000 times on/off                     |
| Pump life time                    | 100,000 times on/off                     |
| Soap type                         | Liquid Soap                              |