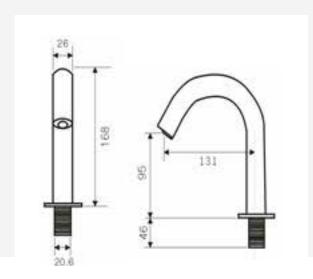

## UT- 327

Electronic Touch-free soap counter mounted dispenser which drastically reduces soap consumption with Cross contamination protection. There is no physical contact with Easy installation and refilling. Highly durable for all traffic locations

| Model No.                         | UT- 327                                  |
|-----------------------------------|------------------------------------------|
| Mount                             | Deck-Mounted Sensor Soap Dispenser       |
| Material                          | Chrome plated Brass Body                 |
| Working power                     | DC6V/AC220V (4pcs AA alkaline batteries) |
| Average static power consumption  | <50uA                                    |
| Instant dynamic power consumption | <5W                                      |
| Sensor distance                   | 7-8cm                                    |
| Soap capacity                     | 1000ML                                   |
| Sensor life time                  | 300,000 times on/off                     |
| Pump life time                    | 100,000 times on/off                     |
| Soap type                         | Liquid Soap                              |