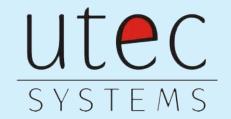

| Model No.                         | UT- 327                                  |
|-----------------------------------|------------------------------------------|
| Mount                             | Deck-Mounted Sensor Soap Dispenser       |
| Material                          | Chrome plated Brass Body                 |
| Working power                     | DC6V/AC220V (4pcs AA alkaline batteries) |
| Average static power consumption  | <50uA                                    |
| Instant dynamic power consumption | <5W                                      |
| Sensor distance                   | 7-8cm                                    |
| Soap capacity                     | 1000ML                                   |
| Sensor life time                  | 300,000 times on/off                     |
| Pump life time                    | 100,000 times on/off                     |
| Soap type                         | Liquid Soap                              |