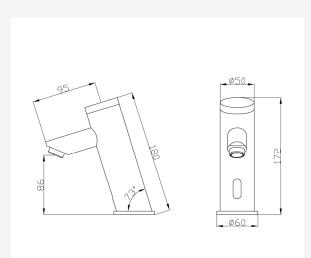

## SPECIFICATION SHEET

## UT-32BC

Touch-free infrared based electronic tap. The tap is activated automatically when the users place their hands within the sensor range and stops when the users remove their hands. Made with solid brass and chrome plated. Helps washrooms to stay clean and saves water. Touch free usage prevents cross contamination.

| Model No.                         | UT-32BC              |
|-----------------------------------|----------------------|
| Power                             | DC6V / AC220V / Dual |
| Average static power consumption  | <50uA                |
| Instant dynamic power consumption | <2.5W                |
| Working water pressure            | 0.05-0.7MPa          |
| Sensor distance                   | 10-30cm              |
| Error detection time              | <0.6 second          |
| Maximum washing time              | 60 seconds (Default) |
| Inlet diameter                    | G1/2"                |
| Outlet diameter                   | G1/2"                |