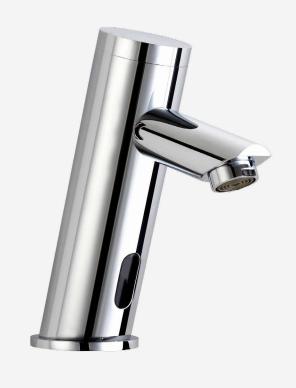

## SPECIFICATION SHEET

## UT-32BC

Touch-free infrared based electronic tap. The tap is activated automatically when the users place their hands within the sensor range and stops when the users remove their hands. Made with solid brass and chrome plated. Helps washrooms to stay clean and saves water. Touch free usage prevents cross contamination.