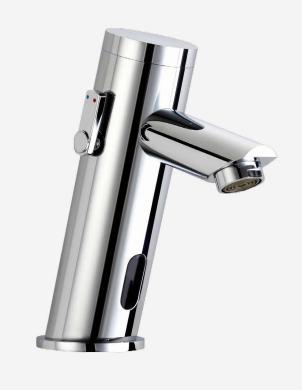

## UT-32MX BC

Touch-free infrared based electronic tap with individual temperature control. The tap is activated automatically when the users place their hands within the sensor range and stops when the users remove their hands. Made with solid brass and chrome plated. Helps washrooms to stay clean and saves water. Touch free usage prevents cross contamination.