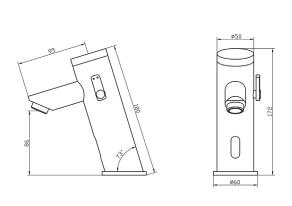

## UT-32MX BC

Touch-free infrared based electronic tap with individual temperature control. The tap is activated automatically when the users place their hands within the sensor range and stops when the users remove their hands. Made with solid brass and chrome plated. Helps washrooms to stay clean and saves water. Touch free usage prevents cross contamination.

| Model No.                         | UT-32MX BC           |
|-----------------------------------|----------------------|
| Power                             | DC6V / AC220V / Dual |
| Average static power consumption  | <50uA                |
| Instant dynamic power consumption | <2.5W                |
| Working water pressure            | 0.05-0.7MPa          |
| Sensor distance                   | 10-30cm              |
| Error detection time              | <0.6 second          |
| Maximum washing time              | 60 seconds (Default) |
| Inlet diameter                    | G1/2"                |
| Outlet diameter                   | G1/2"                |