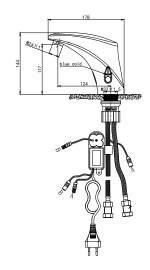

## UT-34BC

Touch-free infrared based electronic tap. The tap is activated automatically when the users place their hands within the sensor range and stops when the users remove their hands. Made with solid brass and chrome plated. Helps washrooms to stay clean and saves water. Touch free usage prevents cross contamination.

| Model No.                         | UT-34BC              |
|-----------------------------------|----------------------|
| Power                             | DC6V / AC220V / Dual |
| Average static power consumption  | <50uA                |
| Instant dynamic power consumption | <2.5W                |
| Working water pressure            | 0.05-0.7MPa          |
| Sensor distance                   | 10-30cm              |
| Error detection time              | <0.6 second          |
| Maximum washing time              | 60 seconds (Default) |
| Inlet diameter                    | G1/2"                |
| Outlet diameter                   | G1/2"                |