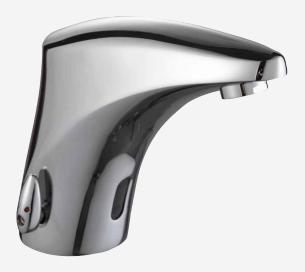

## UT-34BC

Touch-free infrared based electronic tap. The tap is activated automatically when the users place their hands within the sensor range and stops when the users remove their hands. Made with solid brass and chrome plated. Helps washrooms to stay clean and saves water. Touch free usage prevents cross contamination.