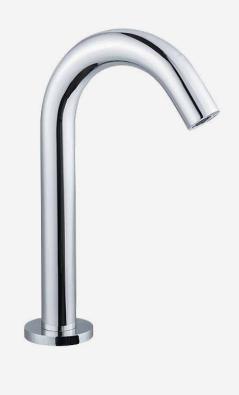

## UT-3524BC

Touch-free infrared based electronic tap. The tap is activated automatically when the users place their hands within the sensor range and stops when the users remove their hands. Made with solid brass and chrome plated. Helps washrooms to stay clean and saves water. Touch free usage prevents cross contamination.