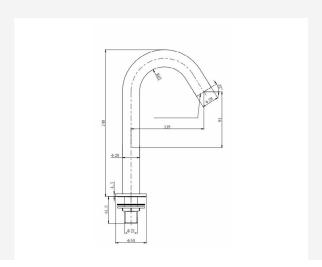

## SPECIFICATION SHEET

## UT-3524BC

Touch-free infrared based electronic tap. The tap is activated automatically when the users place their hands within the sensor range and stops when the users remove their hands. Made with solid brass and chrome plated. Helps washrooms to stay clean and saves water. Touch free usage prevents cross contamination.

| Model No.                         | UT-3524BC            |
|-----------------------------------|----------------------|
| Power                             | DC6V / AC220V / Dual |
| Average static power consumption  | <50uA                |
| Instant dynamic power consumption | <2.5W                |
| Working water pressure            | 0.05-0.7MPa          |
| Sensor distance                   | 10-30cm              |
| Error detection time              | <0.6 second          |
| Maximum washing time              | 60 seconds (Default) |
| Inlet diameter                    | G1/2"                |
| Outlet diameter                   | G1/2"                |