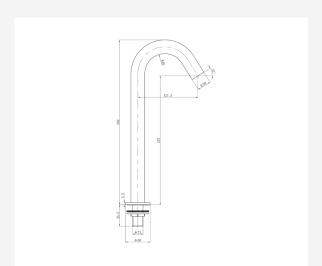

## UT-3533BC

Touch-free infrared based electronic tap. The tap is activated automatically when the users place their hands within the sensor range and stops when the users remove their hands. Made with solid brass and chrome plated. Helps washrooms to stay clean and saves water. Touch free usage prevents cross contamination.

| Model No.                         | UT-3533BC            |
|-----------------------------------|----------------------|
| Power                             | DC6V / AC220V / Dual |
| Average static power consumption  | <50uA                |
| Instant dynamic power consumption | <2.5W                |
| Working water pressure            | 0.05-0.7MPa          |
| Sensor distance                   | 10-30cm              |
| Error detection time              | <0.6 second          |
| Maximum washing time              | 60 seconds (Default) |
| Inlet diameter                    | G1/2"                |
| Outlet diameter                   | G1/2"                |