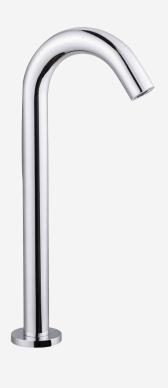

## UT-3533BC

Touch-free infrared based electronic tap. The tap is activated automatically when the users place their hands within the sensor range and stops when the users remove their hands. Made with solid brass and chrome plated. Helps washrooms to stay clean and saves water. Touch free usage prevents cross contamination.