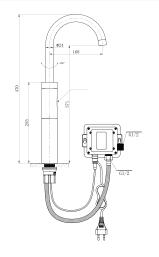

## UT-38BC

Touch-free infrared based electronic tap. The tap is activated automatically when the users place their hands within the sensor range and stops when the users remove their hands Made with solid brass and chrome plated. Helps washrooms to stay clean and saves water. Touch free usage prevents cross contamination. Suited for countermounted installations

| Model No.                         | UT-38BC              |
|-----------------------------------|----------------------|
| Power                             | DC6V / AC220V / Dual |
| Average static power consumption  | <50uA                |
| Instant dynamic power consumption | <2.5W                |
| Working water pressure            | 0.05-0.7MPa          |
| Sensor distance                   | 10-30cm              |
| Error detection time              | <0.6 second          |
| Maximum washing time              | 60 seconds (Default) |
| Inlet diameter                    | G1/2"                |
| Outlet diameter                   | G1/2"                |