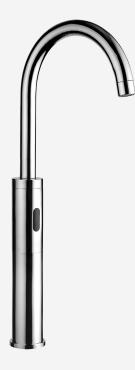

## UT-38BC

Touch-free infrared based electronic tap. The tap is activated automatically when the users place their hands within the sensor range and stops when the users remove their hands Made with solid brass and chrome plated. Helps washrooms to stay clean and saves water. Touch free usage prevents cross contamination. Suited for countermounted installations