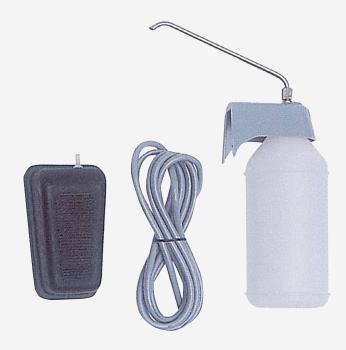

## UT-3920

Durable & high capacity manual soap dispensers are designed to be durable for everyday use. These have rust-resistant surface for easy maintenance and cleaning. The non-leaking pump dispense precise amount of soap at each press which is helpful to reduce waste and keep washroom neat.

| Model No.                                      | UT- 3920                                 |
|------------------------------------------------|------------------------------------------|
| Mounting                                       | Counter Mounted with foot operation      |
| Material                                       | SS 316 rotating spout in polished finish |
| Capacity                                       | 940 ml                                   |
| Pneumatically operated pumping mechanism       |                                          |
| Anti slip foot pump attached with vinyl tubing |                                          |