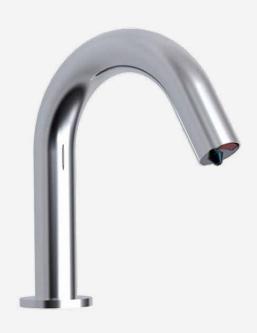

## UT-3985

Electronic Touch-free counter mounted foam dispenser which drastically reduces soap consumption with Cross contamination protection. There is no physical contact with Easy installation and refilling. Highly durable for all traffic locations

| Model No.                         | UT- 3985                                 |
|-----------------------------------|------------------------------------------|
| Mount                             | Deck-Mounted Sensor Foam Dispenser       |
| Material                          | Chrome plated Brass Body                 |
| Working power                     | DC6V/AC220V (4pcs AA alkaline batteries) |
| Average static power consumption  | <50uA                                    |
| Instant dynamic power consumption | <5W                                      |
| Sensor distance                   | 7-8cm                                    |
| Soap capacity                     | 1000ML                                   |
| Sensor life time                  | 300,000 times on/off                     |
| Pump life time                    | 100,000 times on/off                     |
| Soap type                         | Foam                                     |