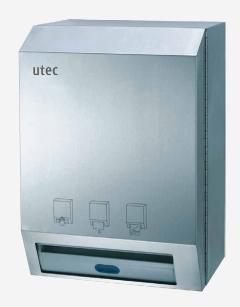

## UT-4003

Automatic Touchless Paper Roll Dispenser shall be powered by 220V AC and shall operate automatically to activate towel dispensing when hands are placed in sensor zone. Unit shall feed out a length of towel during each activation which is adjustable. Cabinet and frame shall be fabricated of 22 gauge type 304 stainless steel alloy 18-8, and towel dispenser door shall be 18 gauge same grade. All exposed surfaces shall have satin finish protected by PVC film easily removed after installation.

| Model No. | UT-4003                        |
|-----------|--------------------------------|
| Product   | Automatic Paper Roll Dispenser |
| Material  | SS 304 with satin finish       |
| Power     | Electrically operated          |