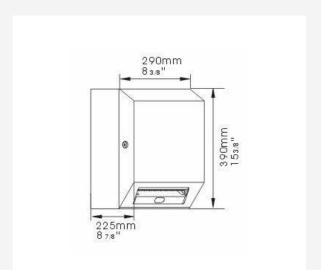

## UT-4003

Automatic Touchless Paper Roll Dispenser shall be powered by 220V AC and shall operate automatically to activate towel dispensing when hands are placed in sensor zone. Unit shall feed out a length of towel during each activation which is adjustable. Cabinet and frame shall be fabricated of 22 gauge type 304 stainless steel alloy 18-8, and towel dispenser door shall be 18 gauge same grade. All exposed surfaces shall have satin finish protected by PVC film easily removed after installation.

| Model No. | UT-4003                        |
|-----------|--------------------------------|
| Product   | Automatic Paper Roll Dispenser |
| Material  | SS 304 with satin finish       |
| Power     | Electrically operated          |