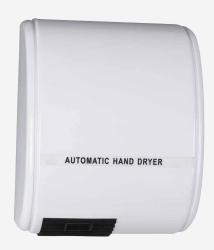

## UT-508

Automatic hand dryer with easy maintenance, low noise levels and a high level of user safety. These are proven models with a long durability and complete reliability, with anti-vandalism features and designed to be installed in high/medium /low traffic of people such as airports, large hotels, sport centers, large recreational areas and large official organizations, among others.

| Model No.         | UT-508                   |
|-------------------|--------------------------|
| Model Name        | CURVY                    |
| Power Supply      | AC 220V-240V / 50Hz-60Hz |
| Motor Power       | 50W                      |
| Heating Power     | 1350W                    |
| Air Velocity      | >12M/S                   |
| RPM               | 3600                     |
| Sensing Distance  | 50-200MM                 |
| Air Temperature   | 65±15°C                  |
| Product Dimension | 297x240x145 mm           |