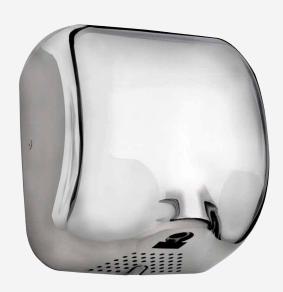

## UT-510

Automatic hand dryer with easy maintenance, low noise levels and a high level of user safety. These are proven models with a long durability and complete reliability, with anti-vandalism features and designed to be installed in high/medium /low traffic of people such as airports, large hotels, sport centers, large recreational areas and large official organizations, among others.

| Model No.                   | UT-510                                         |
|-----------------------------|------------------------------------------------|
| Model Name                  | MACH                                           |
| Operating Voltage and Power | AC220 - 240 V 50/60Hz                          |
| Air Speed                   | 90 m/s                                         |
| Air Output Temperature      | 40-60°C                                        |
| Noise Output                | 75 dB                                          |
| Motor Type 550              | Watt Brush Motor                               |
| Heating Element             | 1250 Watts                                     |
| Total Rated power           | 1800 Watts                                     |
| Estimated Drying            | Time 10 Seconds                                |
| Circuit Operation           | Infrared Automatic, self adjusting 12cm - 15cm |
| Water Resistance            | IPX1                                           |
| Shell Material:             | Stainless Steel                                |
| Unit Dimensions             | 295 x 325 x 171mm                              |