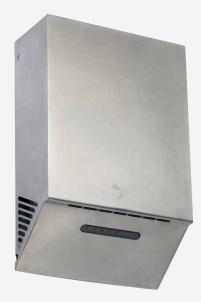

## UT-520

Automatic hand dryer with easy maintenance, low noise levels and a high level of user safety. These are proven models with a long durability and complete reliability, with anti-vandalism features and designed to be installed in high/medium /low traffic of people such as airports, large hotels, sport centers, large recreational areas and large official organizations, among others.

| Model No.                 | UT-520      |
|---------------------------|-------------|
| Model Name                | OPTIMA      |
| Body Material             | S.S 304     |
| Voltage                   | 220-240V    |
| Frequency                 | 50/60Hz     |
| Total Power               | 350-800W    |
| Motor Power               | 400W        |
| RPM                       | 50000       |
| Electrical Insulation     | Class I     |
| Hot & Cold Switch         | Yes         |
| Current                   | 3.5A        |
| Air Speed                 | 120m/s      |
| Dimensions (mm) W x H x D | 230x346x100 |
| Cover Thickness           | 1.5mm       |
| Air Temperature           | 38°C        |
| Net Weight                | 4.5kgs      |
| Noise Level In Db         | 79          |
| Water Splash Proof        | IPX24       |
| Auto Cutoff               | 60s         |