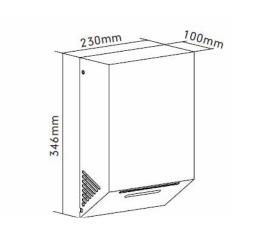

| Model No.                 | UT-520      |
|---------------------------|-------------|
| Model Name                | OPTIMA      |
| Body Material             | S.S 304     |
| Voltage                   | 220-240V    |
| Frequency                 | 50/60Hz     |
| Total Power               | 350-800W    |
| Motor Power               | 400W        |
| RPM                       | 50000       |
| Electrical Insulation     | Class I     |
| Hot & Cold Switch         | Yes         |
| Current                   | 3.5A        |
| Air Speed                 | 120m/s      |
| Dimensions (mm) W x H x D | 230x346x100 |
| Cover Thickness           | 1.5mm       |
| Air Temperature           | 38°C        |
| Net Weight                | 4.5kgs      |
| Noise Level In Db         | 79          |
| Water Splash Proof        | IPX24       |
| Auto Cutoff               | 60s         |