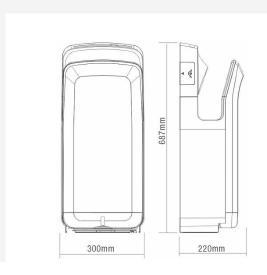

| Model No.                   | UT-523 JET                                                                          |
|-----------------------------|-------------------------------------------------------------------------------------|
| Model Name                  | TORNADO                                                                             |
| Operating Voltage and Power | AC220 - 240 V 50/60Hz                                                               |
| Air Speed                   | 90 m/s                                                                              |
| Air Output Temperature      | 40-60°C                                                                             |
| Noise Output 75dB           | 75dB                                                                                |
| Motor Type                  | 800 Watt Brushless Motor                                                            |
| Heating Element             | 850Watts                                                                            |
| Heater Thermal Protection   | Auto Resetting Thermostat turns unit off at 115°CThermal fuse cut unit off at 121°C |
| Total Rated power           | 1650Watts                                                                           |
| Estimated Drying Time       | 10 Seconds                                                                          |
| Circuit Operation           | Infrared Automatic                                                                  |
| Water Resistance            | IPX4                                                                                |
| Timing Protection           | 30 Seconds Auto Shut-off                                                            |
| Shell Material:             | ABS                                                                                 |
| Unit Dimensions             | 300 x 220 x 687 mm                                                                  |
| Filter                      | HEPA filter                                                                         |