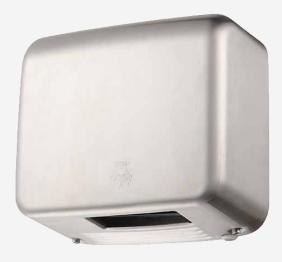

## UT-524

Automatic hand dryer with easy maintenance, low noise levels and a high level of user safety. These are proven models with a long durability and complete reliability, with anti-vandalism features and designed to be installed in high/medium /low traffic of people such as airports, large hotels, sport centers, large recreational areas and large official organizations, among others.

| Model No.                   | UT- 524                                                                             |
|-----------------------------|-------------------------------------------------------------------------------------|
| Model Name                  | TURBO                                                                               |
| Operating Voltage and Power | AC220 –240 V 50/60Hz                                                                |
| Air Speed                   | 25 m/s                                                                              |
| Air Output Temperature      | 30-75°C                                                                             |
| Noise Output                | 70dB                                                                                |
| Motor Type                  | 230 Watt Brush Motor                                                                |
| Heating Element             | 2070 Watts                                                                          |
| Heater Thermal Protection   | Auto Resetting Thermostat turns unit off at 115°CTheimal fuse cut unit off at 121°C |
| Total Rated power           | 2300 Wafts                                                                          |
| Estimated Drying Time       | 10-15 Seconds                                                                       |
| Circuit Operation           | Infrared Automatic, self adjusting 9cm - 15cm                                       |
| Water Resistance            | IPX1                                                                                |
| Timing Protection           | 60 Seconds Auto Shut-off                                                            |
| Shell Material:             | ABS                                                                                 |
| Unit Dimensions             | 267 x 235 x 142 mm                                                                  |