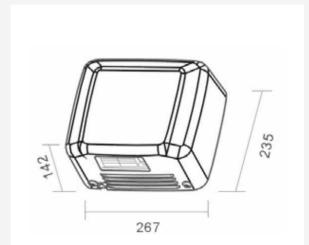

| Model No.                   | UT- 524                                                                             |
|-----------------------------|-------------------------------------------------------------------------------------|
| Model Name                  | TURBO                                                                               |
| Operating Voltage and Power | AC220 –240 V 50/60Hz                                                                |
| Air Speed                   | 25 m/s                                                                              |
| Air Output Temperature      | 30-75°C                                                                             |
| Noise Output                | 70dB                                                                                |
| Motor Type                  | 230 Watt Brush Motor                                                                |
| Heating Element             | 2070 Watts                                                                          |
| Heater Thermal Protection   | Auto Resetting Thermostat turns unit off at 115°CTheimal fuse cut unit off at 121°C |
| Total Rated power           | 2300 Wafts                                                                          |
| Estimated Drying Time       | 10-15 Seconds                                                                       |
| Circuit Operation           | Infrared Automatic, self adjusting 9cm - 15cm                                       |
| Water Resistance            | IPX1                                                                                |
| Timing Protection           | 60 Seconds Auto Shut-off                                                            |
| Shell Material:             | ABS                                                                                 |
| Unit Dimensions             | 267 x 235 x 142 mm                                                                  |