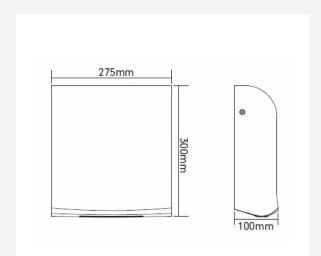

| Model No.                 | UT-525      |
|---------------------------|-------------|
| Model Name                | THIN        |
| Body Material             | S.S 304     |
| Voltage                   | 220-240V    |
| Frequency                 | 50/60Hz     |
| Total Power               | 400-950W    |
| Motor Power               | 400W        |
| RPM                       | 35000       |
| Electrical Insulation     | Class I     |
| Hot & amp; Cold Switch    | Yes         |
| Current                   | 4.2A        |
| Air Speed                 | 95m/s       |
| Dimensions (mm) W x H x D | 275x300x100 |
| Cover Thickness           | 1.5mm       |
| Air Temperature           | 37°C        |
| Net Weight                | 4.5kgs      |
| Noise Level In            | Db 75       |
| Water Splash Proof        | IPX3        |
| Auto Cutoff               | 60s         |