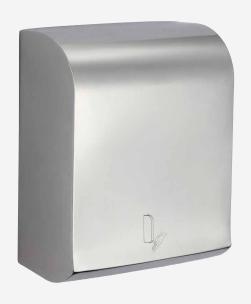

## UT-525

Automatic hand dryer with easy maintenance, low noise levels and a high level of user safety. These are proven models with a long durability and complete reliability, with anti-vandalism features and designed to be installed in high/medium /low traffic of people such as airports, large hotels, sport centers, large recreational areas and large official organizations, among others.

| Model No.                 | UT-525      |
|---------------------------|-------------|
| Model Name                | THIN        |
| Body Material             | S.S 304     |
| Voltage                   | 220-240V    |
| Frequency                 | 50/60Hz     |
| Total Power               | 400-950W    |
| Motor Power               | 400W        |
| RPM                       | 35000       |
| Electrical Insulation     | Class I     |
| Hot & amp; Cold Switch    | Yes         |
| Current                   | 4.2A        |
| Air Speed                 | 95m/s       |
| Dimensions (mm) W x H x D | 275x300x100 |
| Cover Thickness           | 1.5mm       |
| Air Temperature           | 37°C        |
| Net Weight                | 4.5kgs      |
| Noise Level In            | Db 75       |
| Water Splash Proof        | IPX3        |
| Auto Cutoff               | 60s         |