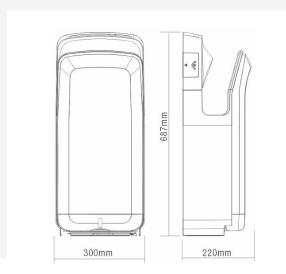

| Model No.                   | UT-526BL JET                                                                        |
|-----------------------------|-------------------------------------------------------------------------------------|
| Model Name                  | TORNADO II                                                                          |
| Operating Voltage and Power | AC220 - 240 V 50/60Hz                                                               |
| Air Speed                   | 90 m/s                                                                              |
| Air Output Temperature      | 40-60°C                                                                             |
| Noise Output                | 75dB                                                                                |
| Motor Type                  | 800 Watt Brushless Motor                                                            |
| Heating Element             | 850Watts                                                                            |
| Heater Thermal Protection   | Auto Resetting Thermostat turns unit off at 115°CThermal fuse cut unit off at 121°C |
| Total Rated power           | 1650Watts                                                                           |
| Estimated Drying Time       | 10 Seconds                                                                          |
| Circuit Operation           | Infrared Automatic                                                                  |
| Water Resistance            | IPX4                                                                                |
| Timing Protection           | 30 Seconds Auto Shut-off                                                            |
| Shell Material:             | ABS                                                                                 |
| Unit Dimensions             | 300 x 220 x 687 mm                                                                  |
| Filter                      | HEPA filter                                                                         |