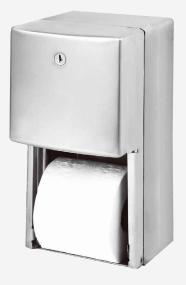

| Model No.                                                           | UT- 125 B              |
|---------------------------------------------------------------------|------------------------|
| Material                                                            | SS 304 in satin finish |
| Туре                                                                | Two Roll Holder        |
| Size                                                                | W152*H305*D173 mm      |
| Top roll automatically drops in place after bottom roll is used up. |                        |