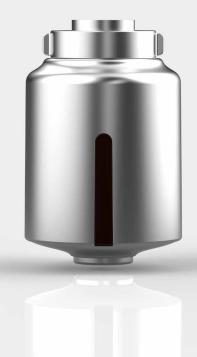

## **UT- PLUGGIN**

This is a device to change manual faucet into automatic sensor faucet. Users just need to install our sensor device to their current faucet to make it as sensor faucet.

- 1) This is wave-on sensor. Function: Hands wave once, water automatically flows while hands wave again water automatically stops.
- 2) Time Limit: Washing time is set for 30secs. It means the sensor will automatically stop water flow if water continously flows for 30 secs
- 3) Low power indication: Sensor LED continously flash 5 times to indicate low power. This may indicate it is time to replace existing batteries with new ones or there is not enough power going to unit.