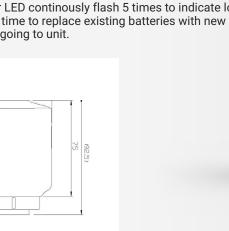

| Model No.                         | UT- PLUGGIN                             |
|-----------------------------------|-----------------------------------------|
| Power                             | DC3V                                    |
| Average static power consumption  | < 0.2MW                                 |
| Instant dynamic power consumption | < 2.5w                                  |
| Working water pressure            | 0.05-0.7MPA                             |
| Sensor distance                   | 10±2cm to white board                   |
| Sensor range                      | 5-16cm                                  |
| Detection time                    | 0.25s                                   |
| Maximum washing time              | 30 secs                                 |
| Mounting diameter                 | Atapters: 1) Male M24*1 2) Female M22*1 |