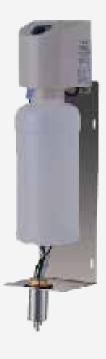

## **UT-TVB 328**

These are high quality units for integration behind the mirror for super efficient use of space and minimalistic look.

| Model No.         | UT-TVB 328                                           |
|-------------------|------------------------------------------------------|
| Product           | Liquid soap dispenser for mounting behind the mirror |
| Power supply      | AC220V                                               |
| Power consumption | Idle state≤2W Work:≤5W                               |
| Capacity          | 1000ml                                               |
| Flow rate         | 0.6 1.0mL/cycle                                      |
| Sensing distance  | 30cm(adjustable with Remote control )                |