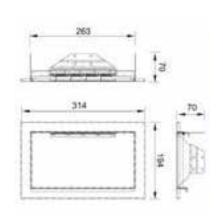

## UT-TVB 4082

Rectangular waste chute is fabricated from heavy gauge alloy 18-8 stainless steel, type 304. All exposed and interior surfaces of the waste chute satin finish. This waste chute provides waste deposit access to receptacle (not included) which is placed under countertop opening.

Waste is inserted through the swinging door by downward pressure. When pressure is released the waste door returns to its closed position.

| Model No.         | UT-TVB 4082                                  |
|-------------------|----------------------------------------------|
| Product           | Rectangular waste chute fabricated in SS 304 |
| Overall Dimension | 314*194*70mm                                 |