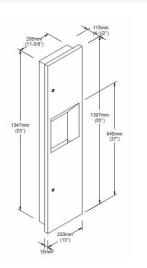

| Model No.            | UT-TVB 4110                                                                     |
|----------------------|---------------------------------------------------------------------------------|
| Combination of       | 2 in 1 recessed unit in 18 gauge , Manual Roll Paper<br>Dispenser and Waste Bin |
| Material             | SS 304                                                                          |
| Size in (mm)         | 1395(l) x 330(w) x 110(d)                                                       |
| Wall opening in (mm) | 1360(l) x 290(w) x 110(d)                                                       |
| Waste Bin            | 18.9L                                                                           |