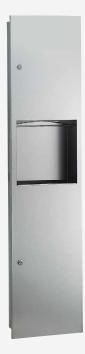

## UT-TVB 4110

UTEC Stainless Steel Combination Units make efficient use of washroom space .

The units are fabricated of 18-8, Type-304, 20-gauge (0.8mm) stainless steel with satin-finish. All doors shall be provided with tumbler lock keyed alike. Internal waste containers are made of 0.5mm stainless steel

| Model No.            | UT-TVB 4110                                                                     |
|----------------------|---------------------------------------------------------------------------------|
| Combination of       | 2 in 1 recessed unit in 18 gauge , Manual Roll Paper<br>Dispenser and Waste Bin |
| Material             | SS 304                                                                          |
| Size in (mm)         | 1395(l) x 330(w) x 110(d)                                                       |
| Wall opening in (mm) | 1360(l) x 290(w) x 110(d)                                                       |
| Waste Bin            | 18.9L                                                                           |