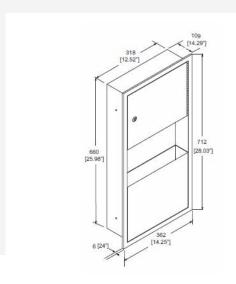

| Model No.            | UT-TVB 4115                                                     |
|----------------------|-----------------------------------------------------------------|
| Combination of       | 2 in 1 recessed unit Manual Roll Paper Dispenser and Waste Bin. |
| Material             | SS 304                                                          |
| Size in (mm)         | 711(I) x 362(w) x 109(d)                                        |
| Wall opening in (mm) | 673(I) x 324(w) x 108(d)                                        |
| Waste Bin            | 7.6L                                                            |