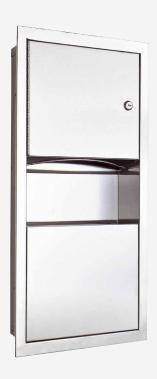

## **UT-TVB 4115**

UTEC Stainless Steel Combination Units make efficient use of washroom space .

The units are fabricated of 18-8, Type-304, 20-gauge (0.8mm) stainless steel with satin-finish. All doors shall be provided with tumbler lock keyed alike. Internal waste containers are made of 0.5mm stainless steel

| Model No.            | UT-TVB 4115                                                     |
|----------------------|-----------------------------------------------------------------|
| Combination of       | 2 in 1 recessed unit Manual Roll Paper Dispenser and Waste Bin. |
| Material             | SS 304                                                          |
| Size in (mm)         | 711(I) x 362(w) x 109(d)                                        |
| Wall opening in (mm) | 673(I) x 324(w) x 108(d)                                        |
| Waste Bin            | 7.6L                                                            |