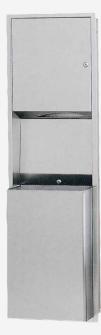

## UT-TVB 4150

UTEC Stainless Steel Combination Units make efficient use of washroom space .

The units are fabricated of 18-8, Type-304, 20-gauge (0.8mm) stainless steel with satin-finish. All doors shall be provided with tumbler lock keyed alike. Internal waste containers are made of 0.5mm stainless steel

| Model No.            | UT-TVB 4150                                                                     |
|----------------------|---------------------------------------------------------------------------------|
| Combination of       | 2 in 1 recessed unit in 18 gauge , Manual Roll Paper<br>Dispenser and Waste Bin |
| Material             | SS 304                                                                          |
| Size in (mm)         | 1422(l) x 438(w) x 102(d)                                                       |
| Wall opening in (mm) | 1390(l) x 400(w) x 110(d)                                                       |
| Waste Bin            | 49L                                                                             |