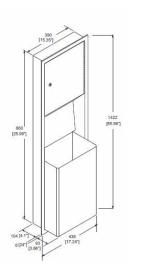

## UT-TVB 4150

UTEC Stainless Steel Combination Units make efficient use of washroom space .

The units are fabricated of 18-8, Type-304, 20-gauge (0.8mm) stainless steel with satin-finish. All doors shall be provided with tumbler lock keyed alike. Internal waste containers are made of 0.5mm stainless steel

| Model No.            | UT-TVB 4150                                                                     |
|----------------------|---------------------------------------------------------------------------------|
| Combination of       | 2 in 1 recessed unit in 18 gauge , Manual Roll Paper<br>Dispenser and Waste Bin |
| Material             | SS 304                                                                          |
| Size in (mm)         | 1422(l) x 438(w) x 102(d)                                                       |
| Wall opening in (mm) | 1390(l) x 400(w) x 110(d)                                                       |
| Waste Bin            | 49L                                                                             |