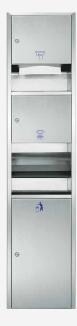

## UT-TVB 4200

UTEC Stainless Steel Combination Units make efficient use of washroom space.

The units are fabricated of 18-8, Type-304, 20-gauge (0.8mm) stainless steel with satin-finish. All doors shall be provided with tumbler lock keyed alike. Internal waste containers are made of 0.5mm stainless steel

| Model No.            | UT-TVB 4200                                                                            |
|----------------------|----------------------------------------------------------------------------------------|
| Combination of       | 3 in 1 recessed unit Manual Paper Towel Dispenser , Automatic Hand Dryer and Waste Bin |
| Material             | SS 304                                                                                 |
| Size in (mm)         | 1650(l) x 370(w) x 160(d)                                                              |
| Wall opening in (mm) | 1600(l) x 320(w) x 160(d)                                                              |
| Waste Bin            | 23L                                                                                    |
| Power                | 1350W -Automatic Hand Dryer                                                            |