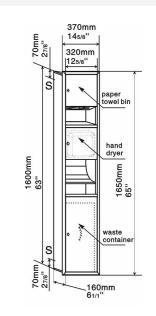

| Model No.            | UT-TVB 4200                                                                            |
|----------------------|----------------------------------------------------------------------------------------|
| Combination of       | 3 in 1 recessed unit Manual Paper Towel Dispenser , Automatic Hand Dryer and Waste Bin |
| Material             | SS 304                                                                                 |
| Size in (mm)         | 1650(l) x 370(w) x 160(d)                                                              |
| Wall opening in (mm) | 1600(l) x 320(w) x 160(d)                                                              |
| Waste Bin            | 23L                                                                                    |
| Power                | 1350W -Automatic Hand Dryer                                                            |