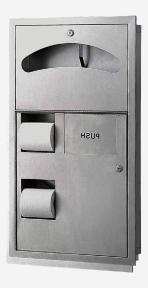

## **UT-TVB 4800**

UTEC Stainless Steel Combination Units make efficient use of washroom space .

The units are fabricated of 18-8, Type-304, 20-gauge (0.8mm) stainless steel with satin-finish. All doors shall be provided with tumbler lock keyed alike. Internal waste containers are made of 0.5mm stainless steel

| Model No.            | UT-TVB 4800                                                                                              |
|----------------------|----------------------------------------------------------------------------------------------------------|
| Combination of       | 3 in 1 recessed unit Manual Toilet Seat Cover Dispenser , Tissue Dispenser and Sanitary Napkin Disposal. |
| Material             | SS 304                                                                                                   |
| Wall opening in (mm) | 745(I) x 405(w) x 110(d)                                                                                 |
| Waste Bin            | 7.6L                                                                                                     |
| Power                | 1350W -Automatic Hand Dryer                                                                              |