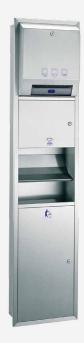

## **UT-TVB4500**

UTEC Stainless Steel Combination Units make efficient use of washroom space .

The units are fabricated of 18-8, Type-304, 20-gauge (0.8mm) stainless steel with satin-finish. All doors shall be provided with tumbler lock keyed alike. Internal waste containers are made of 0.5mm stainless steel

| Model No.            | UT-TVB4500                                                                                   |
|----------------------|----------------------------------------------------------------------------------------------|
| Combination of       | 3 in 1 recessed unit Automatic Paper Towel Dispenser , Automatic Hand<br>Dryer and Waste Bin |
| Material             | SS 304                                                                                       |
| Size in (mm)         | 1650(l) x 370(w) x 160(d)                                                                    |
| Wall opening in (mm) | 1600(l) x 320(w) x 160(d)                                                                    |
| Waste Bin            | 23L                                                                                          |
| Power                | 1350W -Automatic Hand Dryer                                                                  |