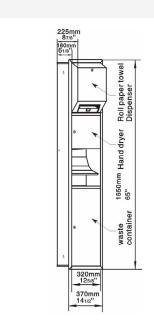

## **UT-TVB4500**

UTEC Stainless Steel Combination Units make efficient use of washroom space .

The units are fabricated of 18-8, Type-304, 20-gauge (0.8mm) stainless steel with satin-finish. All doors shall be provided with tumbler lock keyed alike. Internal waste containers are made of 0.5mm stainless steel

| Model No.            | UT-TVB4500                                                                                   |
|----------------------|----------------------------------------------------------------------------------------------|
| Combination of       | 3 in 1 recessed unit Automatic Paper Towel Dispenser , Automatic Hand<br>Dryer and Waste Bin |
| Material             | SS 304                                                                                       |
| Size in (mm)         | 1650(l) x 370(w) x 160(d)                                                                    |
| Wall opening in (mm) | 1600(l) x 320(w) x 160(d)                                                                    |
| Waste Bin            | 23L                                                                                          |
| Power                | 1350W -Automatic Hand Dryer                                                                  |